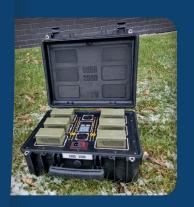

# CHRG-2590

CHRG-2590 is a portable, easy to use charger that allows on simultaneous charging of up to 6 BB-2590 batteries. Equipped with intuitive local interface, it monitors crucial parameters of the connected batteries. 4-state LED indicators provide concise information about the charging state.

## Advantages:

Allows for the charging of up to **6 BB-2590 batteries** at the same time.

- **▼** Hot-Swap possibility.
- Charging time does not depend on the number of plugged-in batteries.
- Optimized charging cycle, implemented according to the battery manufacturer's recommendations.
- Build-in charging temperature control.
- Built-in GUI displaying crucial parameters of each battery, including:
  - o Current charge level
  - o Remaining charging time
  - o Updated battery capacity
  - o Number of registered charging cycles
- Optional, built-in USB charger (2x A-type USB).
- Standard suitcase (different colors to choose from).