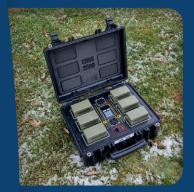

# CHRG-2590

CHRG-2590 is a portable, easy to use charger that allows on simultaneous charging of up to 6 BB-2590 batteries. Equipped with intuitive local interface, it monitors crucial parameters of the connected batteries. 4-state LED indicators provide concise information about the charging state.

## Advantages:

Allows for the charging of up to **6 BB-2590 batteries** at the same time.

- **▼** Hot-Swap possibility.
- Charging time does not depend on the number of plugged-in batteries.
- Optimized charging cycle, implemented according to the battery manufacturer's recommendations.
- Build-in charging temperature control.
- Built-in GUI displaying crucial parameters of each battery, including:
  - o Current charge level
  - o Remaining charging time
  - o Updated battery capacity
  - o Number of registered charging cycles
- Optional, built-in USB charger (2x A-type USB).
- Standard suitcase (different colors to choose from).