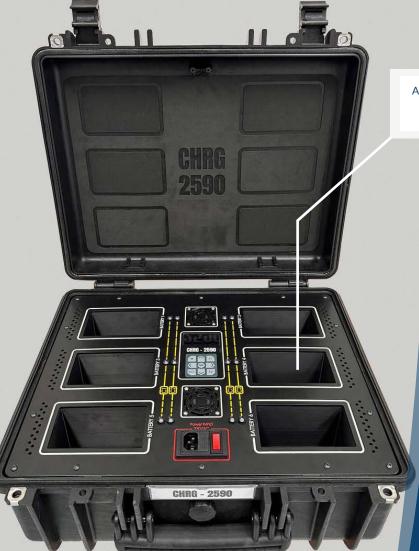

# CHRG-2590

CHRG-2590 is a portable, easy to use charger that allows on simultaneous charging of up to 6 BB-2590 batteries. Equipped with intuitive local interface, it monitors crucial parameters of the connected batteries. 4-state LED indicators provide concise information about the charging state.

## Advantages:

Allows for the charging of up to **6 BB-2590 batteries** at the same time.

- **▼** Hot-Swap possibility.
- Charging time does not depend on the number of plugged-in batteries.
- Optimized charging cycle, implemented according to the battery manufacturer's recommendations.
- Build-in charging temperature control.
- Built-in GUI displaying crucial parameters of each battery, including:
  - o Current charge level
  - o Remaining charging time
  - o Updated battery capacity
  - o Number of registered charging cycles
- Optional, built-in USB charger (2x A-type USB).
- Standard suitcase (different colors to choose from).